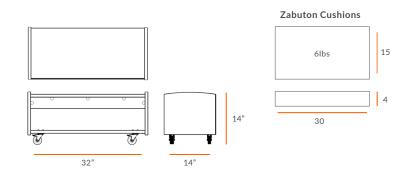

## **TECHNICAL DRAWING**

| EVERGREEN<br>SEATING |     |
|----------------------|-----|
| LENGTH               | 32" |
| DEPTH                | 14" |
| HEIGHT               | 18" |
|                      |     |

Dimensions indicated are approximate. Please contact us if you require clarification.