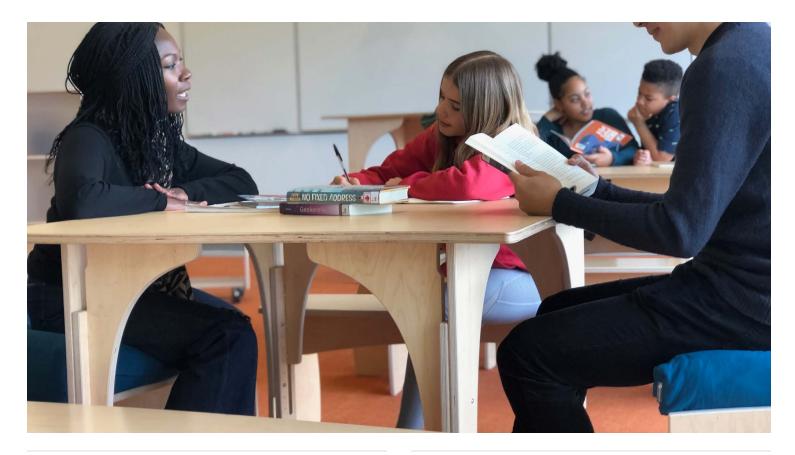

#### Description

The **EVERGREEN-SHF15-ST-321514-IK-CST** offers both seating and storage and pairs well with other **15 series Evergreen** shelves to provide room division and storage in your learning space. Pair it with a cushion to create a cozy ready nook or sitting area. Included with locking castors for added flexibility. Highly durable, with finger friendly edges, this shelf is ideal for use in all early learning, kindergarten and elementary school environments.

## Product features

- Light, modular and multipurpose units on casters
- Covers are 100% cotton
- Zabuton Cushion Fill: Cotton batting in unbleached cotton casing
- Storage space underneath
- $\cdot$  On lockable casters