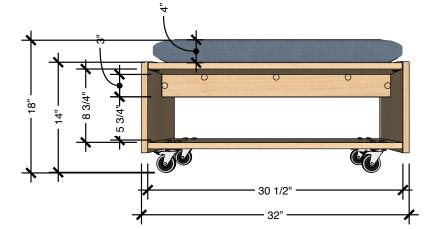

## **TECHNICAL DRAWING**

| EVERGREEN<br>SEATING |     |
|----------------------|-----|
| LENGTH               | 32" |
| DEPTH                | 14" |
| HEIGHT               | 18" |
|                      |     |

Dimensions indicated are approximate. Please contact us if you require clarification.