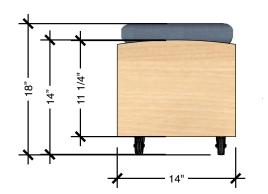

## **TECHNICAL DRAWING**

| EVERGREEN<br>SEATING |     |
|----------------------|-----|
| LENGTH               | 32" |
| DEPTH                | 14" |
| HEIGHT               | 18" |
|                      |     |

Dimensions indicated are approximate. Please contact us if you require clarification.