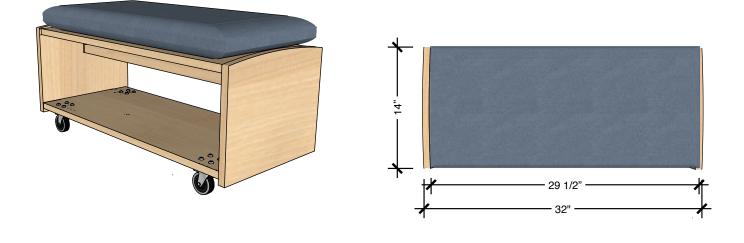

#### Description

The **EVERGREEN-SHF15-ST-321514-IK-CST** offers both seating and storage and pairs well with other **15 series Evergreen** shelves to provide room division and storage in your learning space. Pair it with a cushion to create a cozy ready nook or sitting area. Included with locking castors for added flexibility. Highly durable, with finger friendly edges, this shelf is ideal for use in all early learning, kindergarten and elementary school environments.

## Product features

- Light, modular and multipurpose units on casters
- Covers are 100% cotton
- Zabuton Cushion Fill: Cotton batting in unbleached cotton casing
- Storage space underneath
- $\cdot$  On lockable casters

## **TECHNICAL DRAWING**

| EVERGREEN<br>SEATING |     |
|----------------------|-----|
| LENGTH               | 32" |
| DEPTH                | 14" |
| HEIGHT               | 18" |
|                      |     |